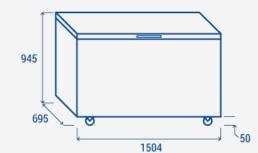

### **PRODUCT DIMENSIONS**

### **TECHNICAL SPECIFICATIONS**

CERTIFICATION

in

| Capacity                         | 500 L         |
|----------------------------------|---------------|
| Temperature                      | C1 (-18°C)    |
| Consumption                      | 1.5 kWh/24h   |
| Rated Power                      | 230 W         |
| Noise level                      | 38 dB(A)      |
| Net Weight                       | 67 Kg         |
| Gross Weight                     | 69 Kg         |
| External Dimensions (WxDxH mm)   | 1504x695x945  |
| Internal Dimensions (WxDxH mm)   | 1380x480x725  |
| Packaging dimensions (WxDxH mm)  | 1540x800x1000 |
| Loading quantities 20′/40′/40′HQ | 24/46/46      |