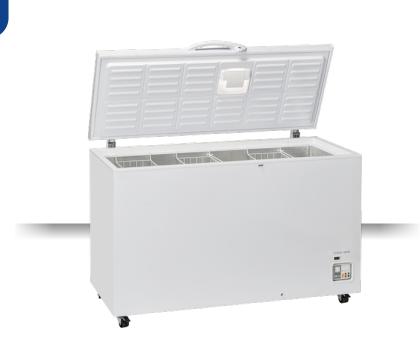

# CF 508

## **GENERAL FEATURES**

| 500 Lt. Chest freezer with standard top                        | • |
|----------------------------------------------------------------|---|
| White coated steel for external, embossed aluminium internally | • |
| Static Cooling                                                 | • |
| Manual Defrost                                                 | • |
| Defrost water drain                                            | • |
| Foaming Agent Cyclopentane (60mm per side)                     | • |
| Interior LED light                                             | • |
| Handle with lock                                               | • |
| Digital control panel with alarm                               | • |
| Basket included (N.3 Pcs)                                      | • |
| N.4 Castor (N.2 in the front with brake)                       | • |
| Energy efficiency class: C                                     | • |