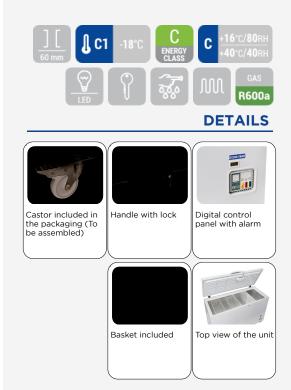

## **GENERAL FEATURES**

| 500 Lt. Chest freezer with standard top                        | • |
|----------------------------------------------------------------|---|
| White coated steel for external, embossed aluminium internally | • |
| Static Cooling                                                 | • |
| Manual Defrost                                                 | • |
| Defrost water drain                                            | • |
| Foaming Agent Cyclopentane (60mm per side)                     | • |
| Interior LED light                                             | • |
| Handle with lock                                               | • |
| Digital control panel with alarm                               | • |
| Basket included (N.3 Pcs)                                      | • |
| N.4 Castor (N.2 in the front with brake)                       | • |
| Energy efficiency class: C                                     | • |

### **TECHNICAL SPECIFICATIONS**

CERTIFICATION

in

| Capacity                         | 500 L         |
|----------------------------------|---------------|
| Temperature                      | C1 (-18°C)    |
| Consumption                      | 1.5 kWh/24h   |
| Rated Power                      | 230 W         |
| Noise level                      | 38 dB(A)      |
| Net Weight                       | 67 Kg         |
| Gross Weight                     | 69 Kg         |
| External Dimensions (WxDxH mm)   | 1504x695x945  |
| Internal Dimensions (WxDxH mm)   | 1380x480x725  |
| Packaging dimensions (WxDxH mm)  | 1540x800x1000 |
| Loading quantities 20′/40′/40′HQ | 24/46/46      |